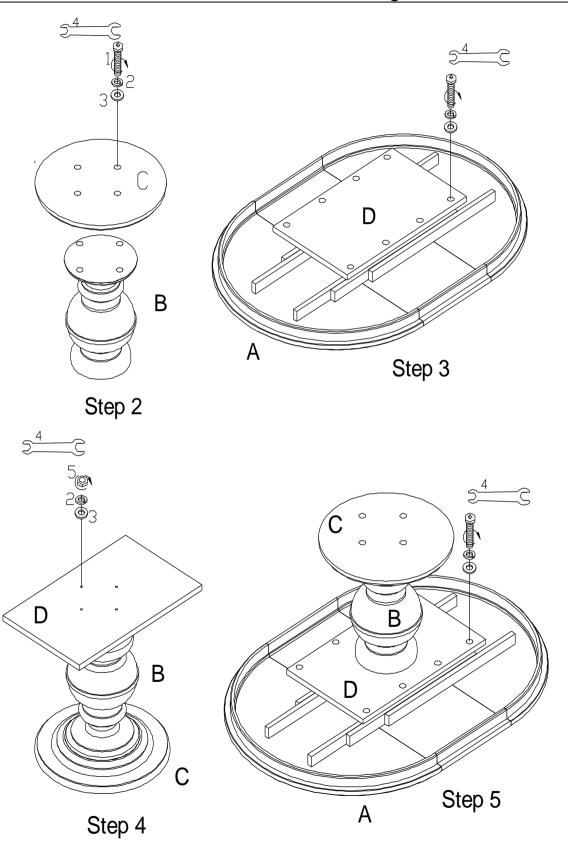

## Assembly Procedure: (Please follow the sketches below.)

- **Step 1:** Unpack, inspect, and read assembly instruction carefully. Lay out the parts and hardware. Make sure the quantity of each is correct.
- **Step 2:** Attach the pedestal base (C) to the pedestal post (B) with Philip head bolts (1), lock washers (2) and flat washers (3). Tighten the bolts by Allen wrench (4).
- **Step 3:** Put the table top (A) upright down on a soft and smooth surface to avoid damage or being scratched. Remove the mounting plate (D) with wrench (4). Keep the bolts, lock washers and flat washers for step 5.
- **Step 4:** Attach the mounting plate (D) to the post (B) with nuts (5), lock washers (2) and flat washers (3) as shown. Tighten all the nuts by wrench (4).
- **Step 5:** Attach the mounting plates (D) to the table top (A) with the bolts, lock washers and flat washers from step 3.
- **Step 6:** Turn the table upright. Unlock the table top (A), take off the table leaf (E) into leaf bag (F) when leaf is not in use. Then lock the table top.