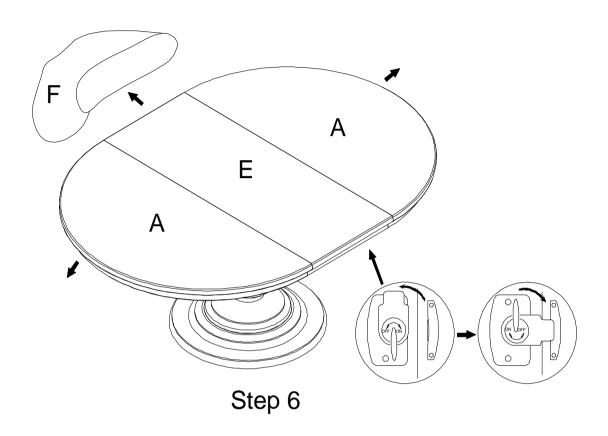

## Assembly Procedure: (Please follow the sketches below.)

- **Step 1:** Unpack, inspect, and read assembly instruction carefully. Lay out the parts and hardware. Make sure the quantity of each is correct.
- **Step 2:** Attach the pedestal base (C) to the pedestal post (B) with Philip head bolts (1), lock washers (2) and flat washers (3). Tighten the bolts by Allen wrench (4).
- **Step 3:** Put the table top (A) upright down on a soft and smooth surface to avoid damage or being scratched. Remove the mounting plate (D) with wrench (4). Keep the bolts, lock washers and flat washers for step 5.
- **Step 4:** Attach the mounting plate (D) to the post (B) with nuts (5), lock washers (2) and flat washers (3) as shown. Tighten all the nuts by wrench (4).
- **Step 5:** Attach the mounting plates (D) to the table top (A) with the bolts, lock washers and flat washers from step 3.
- **Step 6:** Turn the table upright. Unlock the table top (A), take off the table leaf (E) into leaf bag (F) when leaf is not in use. Then lock the table top.

**Note:** If handled improperly, the act of installing and removing table leaf may damage the table. Please use caution and delicate handling when installing and removing table leaf to prevent damaging the table top surface and edges. It is best two persons are involved when installing or removing table leaf.